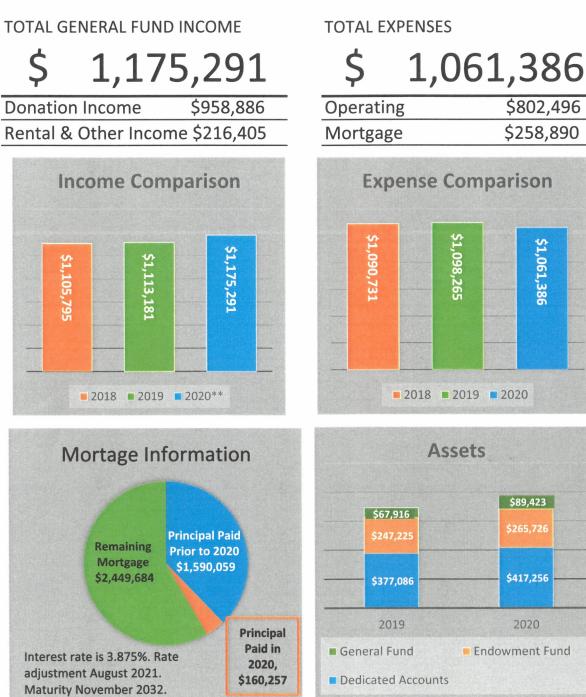

## 2020 FINANCIAL Stats

TOTAL EXPENSES

\* Financial Reports reviewed by outside auditor

\*\* Includes Payroll Protection Program income of \$93,300