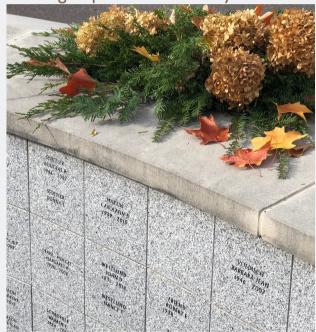

Within the Memorial Garden, the engraved Memory Wall honors members of the Faith community. The brick and granite columbaria have niches designed for one or two person's cremains. Each brass urn has an engraved plate added at the time of inurment. The granite faceplate will be engraved.