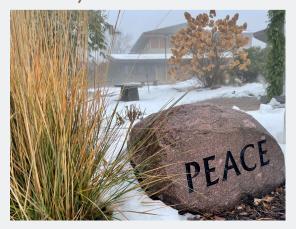

## A place of serenity and comfort, a place where people can enjoy the beauty of God's creation and celebrate the miracle of life in all its glory, including death and resurrection

Faith's Memorial Prayer Garden is a hallowed site, sacred to the memory of those who have joined the Church triumphant. Located in a garden adjacent to the sanctuary, the design of the columbaria is in keeping with Faith's architecture and maintained in a setting of peace and serenity.

The garden path consisting of engraved pavers and granite benches for seating, is meant to bring God's solace to those who seek comfort; a peaceful place to linger with the Lord as you pray, listen for God's voice, meditate on the Word; and stroll or sit in contemplative reflection.