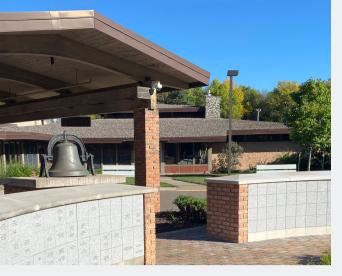

## A place of serenity and comfort, a place where people can enjoy the beauty of God's creation and celebrate the miracle of life in all its glory, including death and resurrection

Faith's Memorial Prayer Garden is a hallowed site, sacred to the memory of those who have joined the Church triumphant. Located in a garden adjacent to the sanctuary, the design of the columbaria is in keeping with Faith's architecture and maintained in a setting of peace and serenity.

Within the Memorial Garden, the engraved Memory Wall honors members of the Faith community. The brick and granite columbaria have niches designed for one or two person's cremains. Each brass urn has an engraved plate added at the time of inurment. The granite faceplate will be engraved.