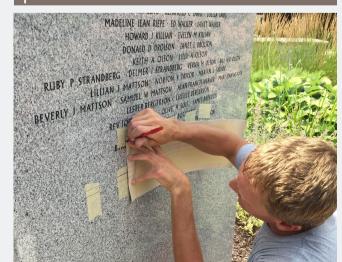

Within the Memorial Garden, the engraved Memory Wall honors members of the Faith community. The brick and granite columbaria have niches designed for one or two person's cremains. Each brass urn has an engraved plate added at the time of inurment. The granite faceplate will be engraved.

The cost of engraving is included at the time of purchase. There are no annual maintenance fees. Garden trees, shrubs, benches and engraved pavers have been funded through donations, fundraising, and perpetual care fees included in the cost of Memory Wall engraving and niche purchases.